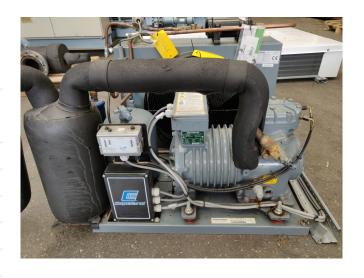

### **DWM DLLP 40X EWL Condensing Unit**

## Used DWM DLLP 40X EWL Condensing Unit

Used, well maintened condensing unit. Build by Copeland (Model:H8 LL 40X EWL ) Including DWM DLLP-40X-EWL Refrigeration Piston compressor ( sn:09|037009 M). Our capacity table is based on the used type of Freon. You can also use this compressor on alternative types of Freon. For all the other specs, see the picture of the manufacturer model plate or the attached pdf file (if available) \*Why choose for HOSBV? Were not only the largest used refrigeration specialist in Europe, but also, we deliver all equipment including an extensive test, warranty and industrial cleaning. \*Optional we can also arrange the logistics.