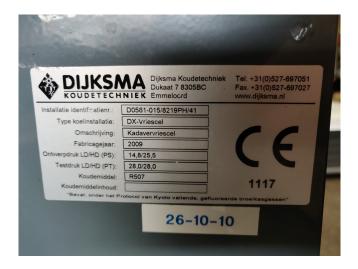

## Used DWM DLLP 40X EWL Condensing Unit

Used, well maintened condensing unit. Build by Copeland (Model:H8 LL 40X EWL ) Including DWM DLLP-40X-EWL Refrigeration Piston compressor ( sn:09|037009 M). Our capacity table is based on the used type of Freon. You can also use this compressor on alternative types of Freon. For all the other specs, see the picture of the manufacturer model plate or the attached pdf file (if available) \*Why choose for HOSBV? Were not only the largest used refrigeration specialist in Europe, but also, we deliver all equipment including an extensive test, warranty and industrial cleaning. \*Optional we can also arrange the logistics.